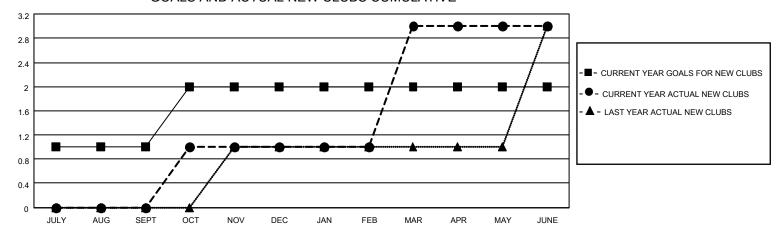

## GOALS AND ACTUAL NEW CLUBS CUMULATIVE

## MONTHLY MEMBERSHIP PROGRESS REPORT

LOCATION INDIA District 316 G Results as of: 6/30/2023

| Clubs                 |               |           |               | Members               |                        |                         |                                                    |
|-----------------------|---------------|-----------|---------------|-----------------------|------------------------|-------------------------|----------------------------------------------------|
| RESULTS FOR 2022-2023 |               |           |               | RESULTS FOR 2022-2023 |                        |                         |                                                    |
| QUARTER               | NEW CLUB GOAL | NEW CLUBS | DROPPED CLUBS | QUARTER MEME          | BER GROWTH NET<br>GOAL | MEMBER GROWTH<br>ACTUAL | DROPPED<br>MEMBERS ACTUAL<br>(including transfers) |
| JULY/AUG/SEPT         | 1             | 0         | 2             | JULY/AUG/SEPT         | 50                     | 67                      | 51                                                 |
| OCT/NOV/DEC           | 1             | 1         | 3             | OCT/NOV/DEC           | 30                     | 57                      | 136                                                |
| JAN/FEB/MAR           | 0             | 2         | 0             | JAN/FEB/MAR           | 30                     | 100                     | 2                                                  |
| APR/MAY/JUNE          | 0             | 0         | 1             | APR/MAY/JUNE          | 30                     | 73                      | 131                                                |