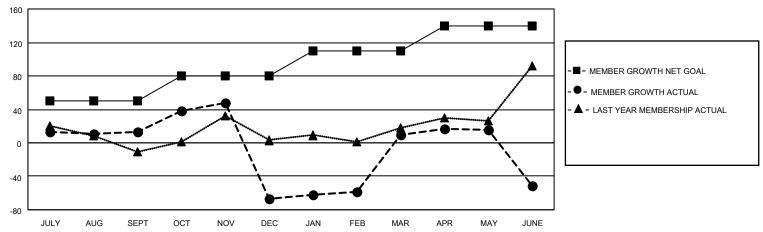

## GOALS AND ACTUAL MEMBERS CUMULATIVE

| DROPPED CLUBS: 6 |     | 54 CLUBS OF 71 ADDED 1 OR<br>MORE NEW MEMBERS | GENDER DISTRIBUTION                 |                |  |
|------------------|-----|-----------------------------------------------|-------------------------------------|----------------|--|
|                  |     | WORE NEW WEINBERS                             | MALE                                | 2,078 (80.08%) |  |
|                  |     |                                               | FEMALE                              | 517 (19.92%)   |  |
| DROPPED MEMBERS  |     |                                               | NON BINARY                          | 0 (0.00%)      |  |
|                  |     |                                               | PREFER NOT TO ANSWER                | 0 (0.00%)      |  |
| DECEASED         | 25  |                                               |                                     | ,              |  |
| CLUB CANCELLED   | 104 | CLICK HERE FOR CUMULATIVE                     | TOTAL FAMILY UNIT MEMBERS           | 1,179          |  |
| OTHER            | 191 | MEMBERSHIP DATA                               |                                     |                |  |
| TOTAL            | 320 |                                               | FAMILY MEMBERS PAYING HALF DUES 752 |                |  |
|                  |     |                                               |                                     |                |  |

## MONTHLY MEMBERSHIP PROGRESS REPORT

LOCATION INDIA District 316 G Results as of: 6/30/2023

| Clubs                 |               |           |               | Members               |                        |                         |                                                    |
|-----------------------|---------------|-----------|---------------|-----------------------|------------------------|-------------------------|----------------------------------------------------|
| RESULTS FOR 2022-2023 |               |           |               | RESULTS FOR 2022-2023 |                        |                         |                                                    |
| QUARTER               | NEW CLUB GOAL | NEW CLUBS | DROPPED CLUBS | QUARTER MEME          | BER GROWTH NET<br>GOAL | MEMBER GROWTH<br>ACTUAL | DROPPED<br>MEMBERS ACTUAL<br>(including transfers) |
| JULY/AUG/SEPT         | 1             | 0         | 2             | JULY/AUG/SEPT         | 50                     | 67                      | 51                                                 |
| OCT/NOV/DEC           | 1             | 1         | 3             | OCT/NOV/DEC           | 30                     | 57                      | 136                                                |
| JAN/FEB/MAR           | 0             | 2         | 0             | JAN/FEB/MAR           | 30                     | 100                     | 2                                                  |
| APR/MAY/JUNE          | 0             | 0         | 1             | APR/MAY/JUNE          | 30                     | 73                      | 131                                                |